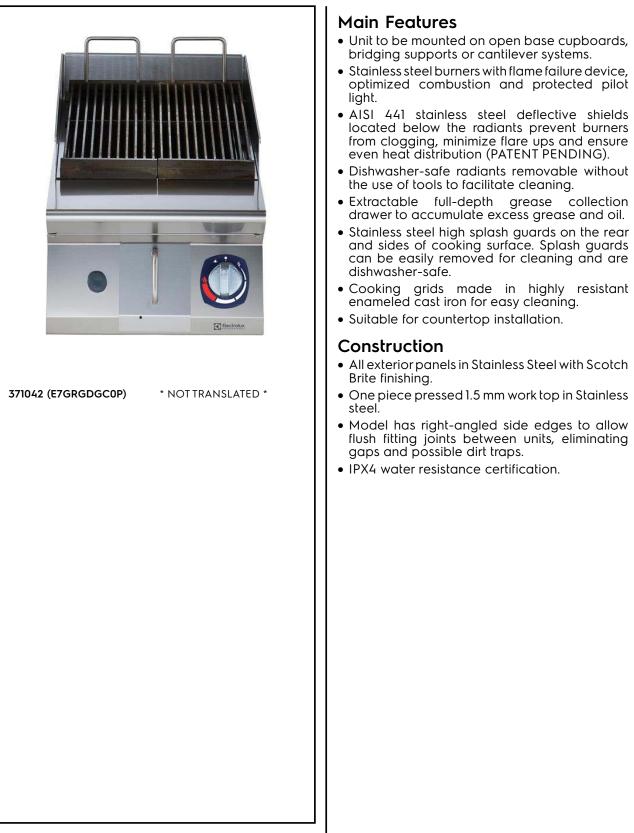

# Electrolux PROFESSIONAL

Modular Cooking Range Line 700XP Half Module Gas PowerGrill Top

#### Modular Cooking Range Line 700XP Half Module Gas PowerGrill Top

The company reserves the right to make modifications to the products without prior notice. All information correct at time of printing.