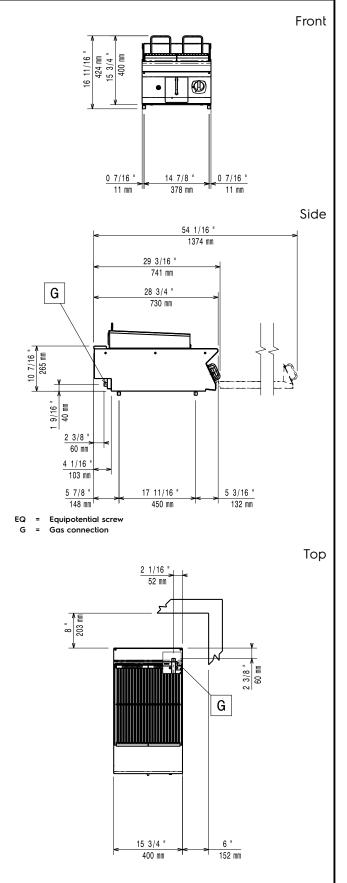

### Gas

| Cus                                                                                                                                                                                                 |                                          |  |  |  |
|-----------------------------------------------------------------------------------------------------------------------------------------------------------------------------------------------------|------------------------------------------|--|--|--|
| Gas Power:<br>371042 (E7GRGDGC0P)<br>Standard gas delivery:<br>Gas Type Option:<br>Gas Inlet:                                                                                                       | 7 kW<br>Natural Gas G20 (20mbar)<br>1/2" |  |  |  |
| Key Information:                                                                                                                                                                                    |                                          |  |  |  |
| Cooking surface width:                                                                                                                                                                              | 371 mm                                   |  |  |  |
| Cooking surface depth:                                                                                                                                                                              | 472 mm                                   |  |  |  |
| Net weight:                                                                                                                                                                                         | 32 kg                                    |  |  |  |
| Shipping weight:                                                                                                                                                                                    | 50 kg                                    |  |  |  |
| Shipping height:                                                                                                                                                                                    | 580 mm                                   |  |  |  |
| Shipping width:                                                                                                                                                                                     | 460 mm                                   |  |  |  |
| Shipping depth:                                                                                                                                                                                     | 820 mm                                   |  |  |  |
| Shipping volume:                                                                                                                                                                                    | 0.22 m <sup>3</sup>                      |  |  |  |
| If appliance is set up or next to or against temperature<br>sensitive furniture or similar, a safety gap of approximately<br>150 mm should be maintained or some form of heat<br>insulation fitted. |                                          |  |  |  |